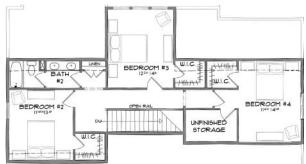

CHATHAM GALLERY

## 562



## Visit EstridgeHomes.com

The artistic renderings of the floorplan and front elevation may not reflect the exact features of the home being offered and are subject to change without notice. ©2024 Estridge Homes.



Home Details **Plan:** 4660B **Sq Ft:** 3,209 **Bedrooms:** 4 - 5 Baths: 2.5 - 4 Garage: 2 - 3

Lower Level: 9' Unfinished

Istridge



....

PAN

SHELF LAUN.

•

KITCHEN

Upper Level





## Visit EstridgeHomes.com

The artistic renderings of the floorplan and front elevation may not reflect the exact features of the home being offered and are subject to change without notice. ©2024 Estridge Homes.