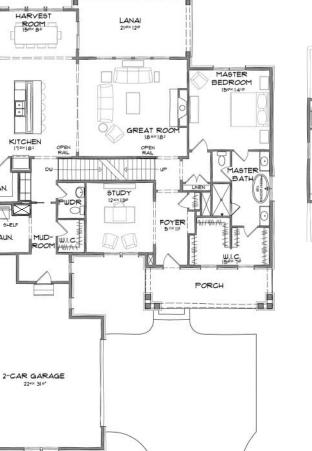

Home Details **Plan:** 4660B **Sq Ft:** 3,209 **Bedrooms:** 4 - 5 Baths: 2.5 - 4 Garage: 2 - 3

Lower Level: 9' Unfinished

Istridge

....

PAN

SHELF LAUN.

•

KITCHEN