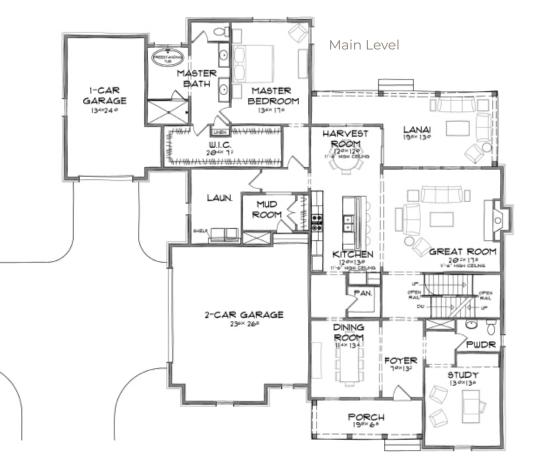

## Home Details

**Plan:** 7535E **Sq Ft:** 3,764

**54 i t.** 5,70+

Bedrooms: 4 - 6

**Baths:** 3.5 - 4

**Garage:** 3 - 3.5

Lower Level: 9' Unfinished