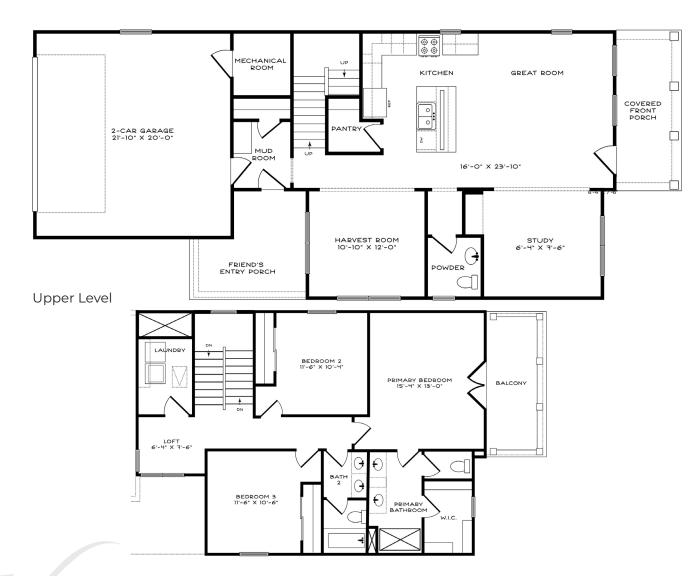

## Crawford Collection

Main Level

Home Details

**Plan:** 1435 **Sq Ft:** 1956

**Bedrooms:** 3 - 4 **Baths:** 2.5 - 3.5

Garage: 2 Car