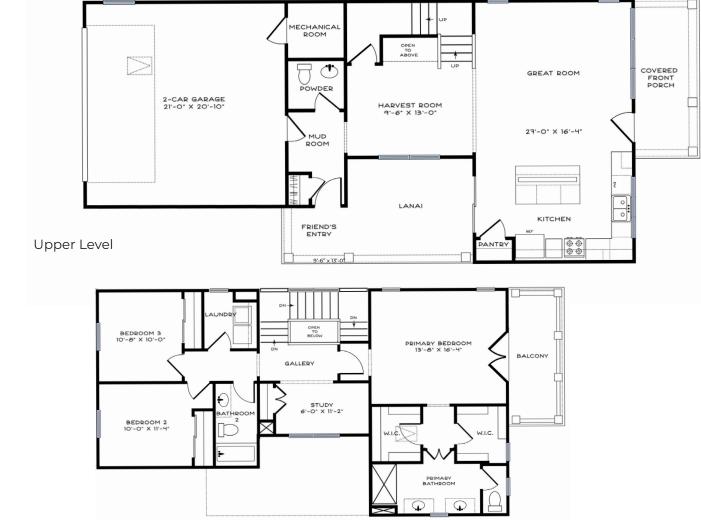

Home Details

**Plan:** 1420

**Sq Ft:** 1892

**Baths:** 2.5

Bedrooms: 3

Garage: 2 Car

## The Whiting Crawford Collection

Main Level

#### Visit us at EstridgeHomes.com

The artistic renderings of the floorplan and front elevation may not reflect the exact features of the home being offered and are subject to change without notice. ©2023 Estridge Homes.