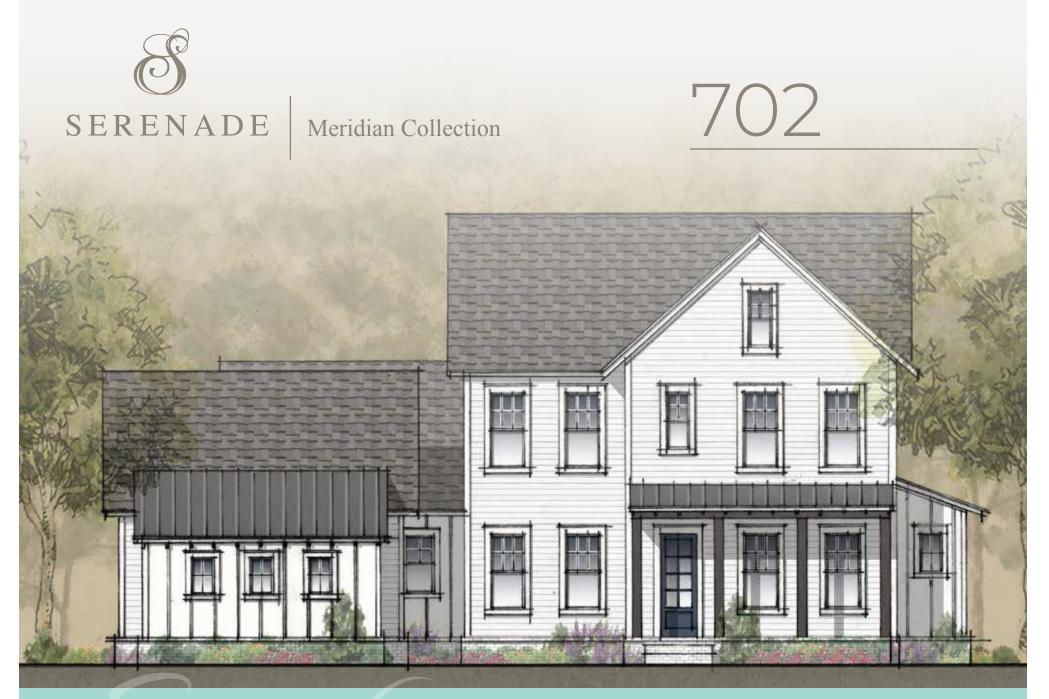

Home Details Plan: 7520B Sq Ft: 3,479 Bedrooms: 4 - 5 Baths: 3.5 - 5.5 Garage: 3 Lower Level: 9' Unfinished