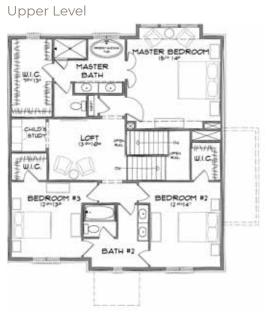

Home Details Plan: 7520B Sq Ft: 3,479 Bedrooms: 4 - 5 Baths: 3.5 - 5.5 Garage: 3 Lower Level: 9' Unfinished