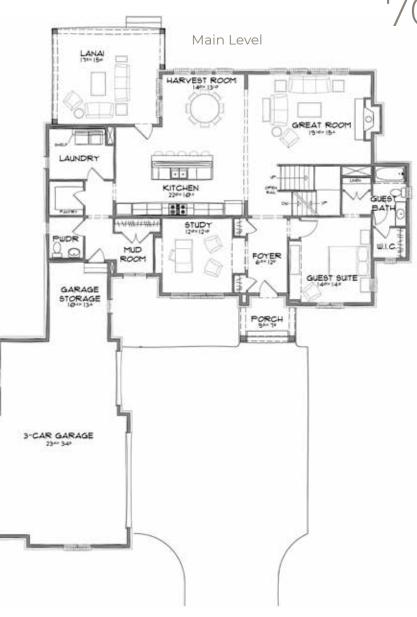

Home Details Plan: 7520B Sq Ft: 3,479 Bedrooms: 4 - 5 Baths: 3.5 - 5.5 Garage: 3 Lower Level: 9' Unfinished