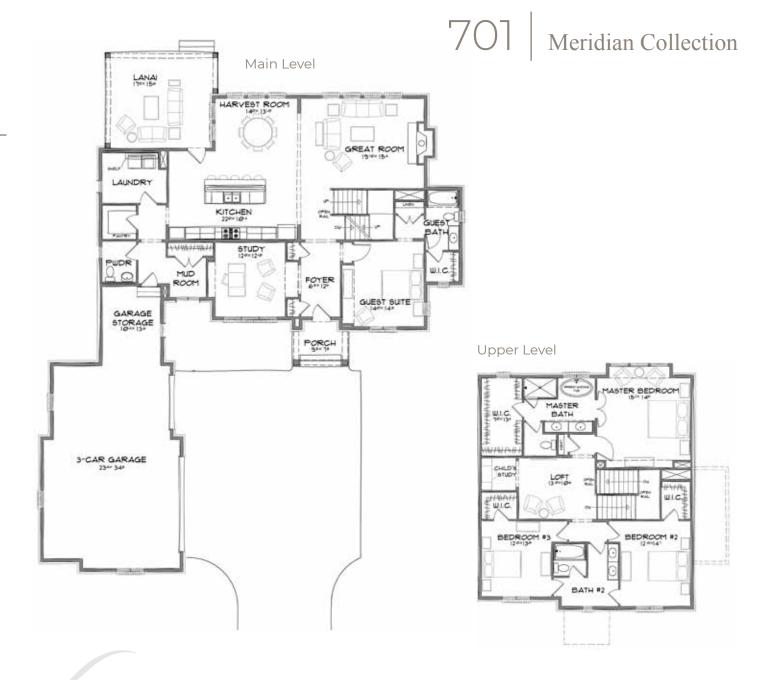

Meridian Collection

701

## Home Details

**Plan:** 7520A **Sq Ft:** 3,479

Bedrooms: 4 - 5

**Baths:** 3.5 - 5.5

Garage: 3

Lower Level: 9' Unfinished

## Visit online at liveinserenade.com

The artistic renderings of the floorplan and front elevation may not reflect the exact features of the home being offered and are subject to change without notice.